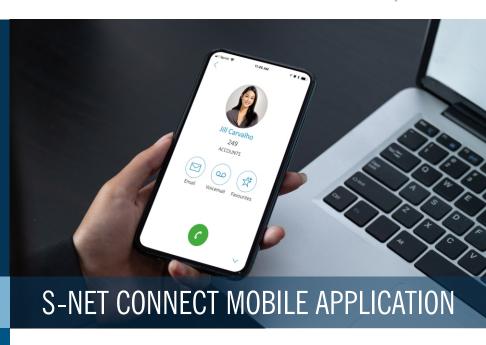

## Integrated Communications for a Mobile Workforce

S-NET Connect turns any smartphone into a business phone. Using the mobile application, you and your team can be available and appear professional from any location and any device.

## Keep your team connected from anywhere and any device

The S-NET Connect Mobile application enables you to place and receive calls on your business phone line using your cell phone and set your company Caller ID for each conversation for a professional image at all times. Empower your team to stay productive from anywhere and any device, whether they are working from home, a coffee shop or on the go.