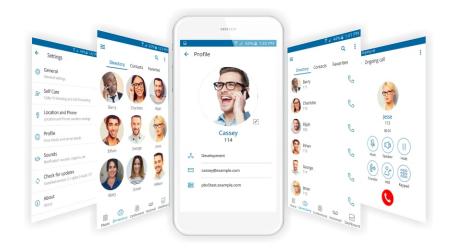

## **Cutting-Edge Features**

Make and receive high-quality SIP calls

Access the company directory of contacts

Start a chat or group chat and easily add contacts to a conversation

Transfer calls and start teleconferences

Listen to, archive or delete voicemail

Receive push notifications for calls, new voicemail and software updates

Upgrade for free to the latest edition

Manage your personal extension

View and filter contacts by a variety of factors

Use your mobile internet connection, Wi-Fi or cell network to make calls

Easily review your recent call history

Block a caller ID with just a click